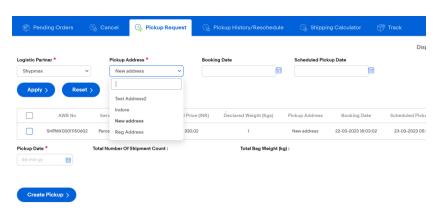

## "Shypmax" Pickup creation Process

- Mandatory filters Kindly select Logistics Partner "Shypmax" and Pickup address which was selected during shipment booking process
- Optional filters You may filter as per booking date and scheduled pickup date range to consolidate pickup.

- o There is no limit on no. of shipments that can be selected or combined for Pickup creation.
- o Once shipments are selected, kindly select Pickup date on which the pickup needs to happen.

- Pickups can be scheduled on same day or next day. Before 12:00 PM, the pickup can only be scheduled for the same day. Post that i.e., after 12 PM every day the pickup can only be scheduled for the next day.
- Pickup can be scheduled within 7 days of shipment booking.
- Once Details are added, kindly click on "Create Pickup" and pickup creation will be completed.
- Post completion of pickup creation, you will get a manifest document for downloading which needs to be handed over during pickup by Shypmax first mile partner.