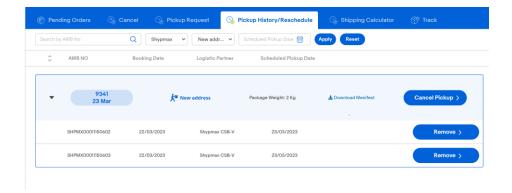

## Pickup Rescheduling Process

- From this page (https://www.ebayglobalshipping.com/pickup-history-reschedule), all the shipments that are scheduled for the pick-up on a day can be viewed.
- o Mandatory filter Select Logistic Partner which is a mandatory field.
- Optional filters -You may filter pickups generated using the filters AWB, pickup address and Scheduled pickup date.
- Pickup can be cancelled for whole pickup request or single AWB.

- Once the pickup is cancelled the order will be reflecting again in "Pickup Request" tab through which sellers create another pickup request for the order.
- o If pick up against single or some of AWBs in existing manifest is cancelled the existing pickup (which might have other shipments) will stay intact.
- At present the change is only for FedEx and Shypmax. However, going forward the process might be expanded to other partners too.