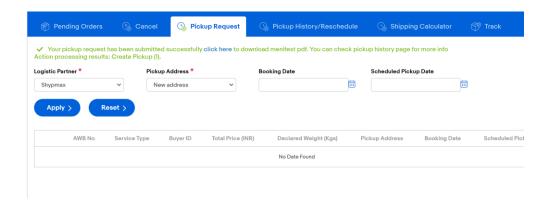

- o There is no limit on no. of shipments that can be selected or combined for Pickup creation.
- o Once shipments are selected, kindly select Pickup date on which the pickup needs to happen.

- Pickups can be scheduled on same day or next day. Before 12:00 PM, the pickup can only be scheduled for the same day. Post that i.e., after 12 PM every day the pickup can only be scheduled for the next day.
- Pickup can be scheduled within 7 days of shipment booking.
- Once Details are added, kindly click on "Create Pickup" and pickup creation will be completed.
- Post completion of pickup creation, you will get a manifest document for downloading which needs to be handed over during pickup by Shypmax first mile partner.