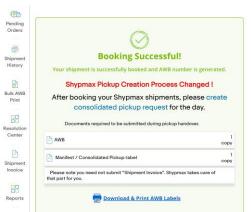

## Shypmax consolidated pickup (Manifest) creation process

Shipments can be booked as per existing process by entering required details like weight, pickup date, pickup address and item details.

However, going forward, the Scheduled pickup date selected during shipment booking Step-2 page will not be enough to trigger pickup request for Shypmax.

A separate consolidated pickup (manifest) need to be created from the "Pickup Request" page (https://www.ebayglobalshipping.com/logistic-partners-create-pickup). Below is the process to do the same.